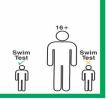

# **GREEN Bands**

- Children 7 to 10 years who pass the Waterpark Admission Swim Test MAY swim unaccompanied
- Children with green bands may be asked to take the test again if aquatic staff are concerned that they cannot demonstrate the ability to maintain the Waterpark Admission Swim Test