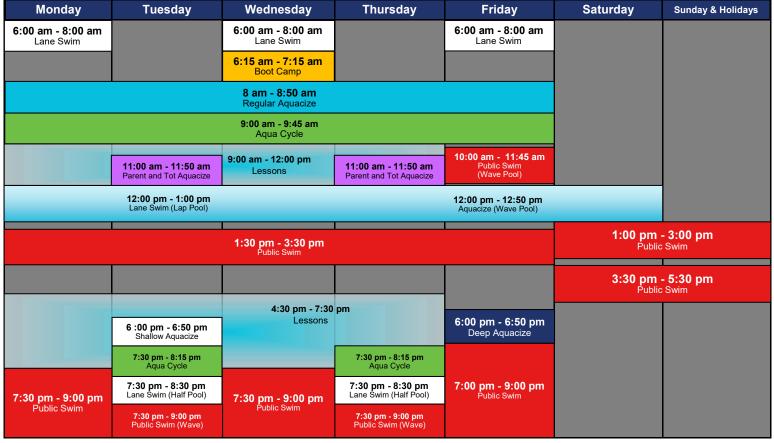

# Summer 2024 Schedule

June 30-Sept 2

**Lane Swim:** Lane swim is a great way to stay in shape and improve your technique. Three double lanes are provided for slow, medium, and fast swimming. Please follow posted etiquette for safe and courteous swimming.

**Public Swim:** Enjoy recreational swimming for all ages during our Public Swim. Use the water slide, diving board, climbing wall, lazy river and hot areas with family and friends. Some Public Swims will be limited to the Wave Pool as indicated.

**Hot Areas**: Steam Room and Sauna and Hot Tub are open and available to Swimmers booked into Public & Lane swims, and Aquacize for the duration of the program. Aquacize patrons may use the hot tub for 10 minutes after the program ends. Please review posted signage.

**Schedule is subject to change.** Updated schedules are available online at <a href="www.qallaghercentre.com">www.qallaghercentre.com</a>. Admission and supervision rules for children are enforced at all times. Please see the reverse. Grey areas on the schedule note times when the water park is closed to the public.

#### FITNESS SCHEDULE

|                          | Monday                             | Tuesday                            | Wednesday                          | Thursday                           | Friday                             | Saturday         |
|--------------------------|------------------------------------|------------------------------------|------------------------------------|------------------------------------|------------------------------------|------------------|
| Aqua Cycle               | 9:00 - 9:45 am                     | 9:00 - 9:45 am<br>7:30 - 8:15 pm   | 9:00 - 9:45 am                     | 9:00 - 9:45 am<br>7:30 - 8:15 pm   | 9:00 - 9:45 am                     |                  |
| Regular Aquacize         | 8 am - 8:50 am<br>12 pm - 12:50 pm | 8 am - 8:50 am<br>12 pm - 12:50 pm | 8 am - 8:50 am<br>12 pm - 12:50 pm | 8 am - 8:50 am<br>12 pm - 12:50 pm | 8 am - 8:50 am<br>12 pm - 12:50 pm | 12 pm - 12:50 pm |
| Parent & Tot<br>Aquacize |                                    | 11:00 - 11:50 am                   |                                    | 11:00 - 11:50 am                   |                                    |                  |
| Boot Camp                |                                    |                                    | 6:15 am - 7:15 am                  |                                    |                                    |                  |
| Shallow Aquacize         |                                    | 6:00 pm - 6:50 pm                  |                                    |                                    |                                    |                  |
| Deep Water Aquacize      |                                    |                                    |                                    |                                    | 6 pm - 6:50 pm                     |                  |

Regular Aquacize: Regular Aquacize gives the participant the option to work at a transitional depth, and gives excellent cardio, strength and flexibility training. Suitable for everyone. Regular Aquacize is in the Wave Pool and there is a zero-depth beach entry.

**Deep Aquacize:** This class occurs in deep water in the Lap Pool and is intended for strong swimmers. Focus on using the waters resistance for core, cardio and strength. Float belts provided. A stairway access is available to enter the pool.

**Shallow Aquacize:** This class occurs in shallow water in the Lap Pool Focus on using the waters resistance for core, cardio and strength. A stairway access is available to enter the pool.

Aqua Cycle: indoor cycling class that takes place in a pool. Participants use stationary bikes in 3-4 feet of water, and pedal against the resistance of the water. The water's buoyancy helps provide support to working muscles and joints, and can be beneficial to those with limited mobility or recovering from injury. Water Shoes are recommended for use with the bikes.

Parent and Tot Aquacize: Bring your little swimmer with you during your recreational fitness time. Dolphin floats allow you to keep your little one in arms reach and keep moving. Located in the wave pool with zero depth entry for easy access. Limit 1 child to adult participant

**Boot Camp:** An early morning high energy class to get your day started. Using the wave pool and lazy river current to help build strength and cardio fitness.

**Par-Q** and you! In order to provide a safe exercise environment we encourage all participants to read our Part-Q signage and assess your fitness to participate. If you are new to Aquacize at the Water Park talk to our staff to receive a copy.